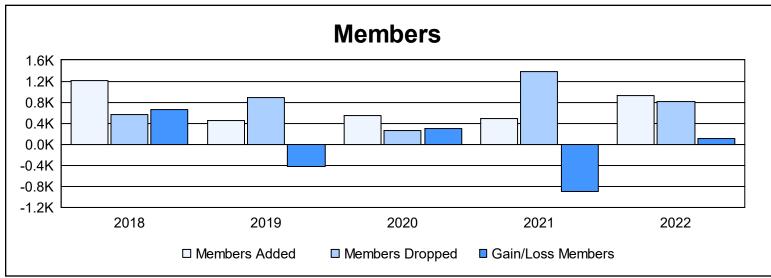

District 300D 5 As of June 2022 Cumulative

| Year      | New<br>Clubs | Dropped<br>Clubs | Gain/<br>Loss<br>Clubs | New<br>Members | Charter<br>Members | Reinstate<br>Members | Transfer<br>Members | Total<br>Member<br>Added | Total<br>Members<br>Dropped | Gain/<br>Loss<br>Members |
|-----------|--------------|------------------|------------------------|----------------|--------------------|----------------------|---------------------|--------------------------|-----------------------------|--------------------------|
| 2017-2018 | 1            | 0                | 1                      | 1,131          | 65                 | 8                    | 11                  | 1,215                    | 556                         | 659                      |
| 2018-2019 | 0            | 0                | 0                      | 431            | 6                  | 16                   | 6                   | 459                      | 878                         | -419                     |
| 2019-2020 | 3            | 0                | 3                      | 390            | 104                | 45                   | 14                  | 553                      | 260                         | 293                      |
| 2020-2021 | 0            | 0                | 0                      | 372            | 30                 | 68                   | 14                  | 484                      | 1,375                       | -891                     |
| 2021-2022 | 3            | 4                | -1                     | 564            | 120                | 218                  | 14                  | 916                      | 808                         | 108                      |
| Average   | 1            | 1                | 1                      | 578            | 65                 | 71                   | 12                  | 725                      | 775                         | -50                      |