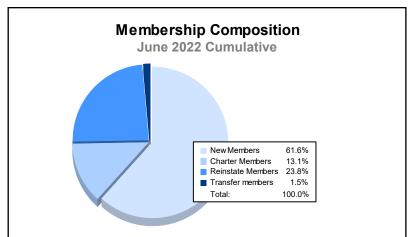

District 300D 5 As of June 2022 Cumulative

| Year      | New<br>Clubs | Dropped<br>Clubs | Gain/<br>Loss<br>Clubs | New<br>Members | Charter<br>Members | Reinstate<br>Members | Transfer<br>Members | Total<br>Member<br>Added | Total<br>Members<br>Dropped | Gain/<br>Loss<br>Members |
|-----------|--------------|------------------|------------------------|----------------|--------------------|----------------------|---------------------|--------------------------|-----------------------------|--------------------------|
| 2017-2018 | 1            | 0                | 1                      | 1,131          | 65                 | 8                    | 11                  | 1,215                    | 556                         | 659                      |
| 2018-2019 | 0            | 0                | 0                      | 431            | 6                  | 16                   | 6                   | 459                      | 878                         | -419                     |
| 2019-2020 | 3            | 0                | 3                      | 390            | 104                | 45                   | 14                  | 553                      | 260                         | 293                      |
| 2020-2021 | 0            | 0                | 0                      | 372            | 30                 | 68                   | 14                  | 484                      | 1,375                       | -891                     |
| 2021-2022 | 3            | 4                | -1                     | 564            | 120                | 218                  | 14                  | 916                      | 808                         | 108                      |
| Average   | 1            | 1                | 1                      | 578            | 65                 | 71                   | 12                  | 725                      | 775                         | -50                      |