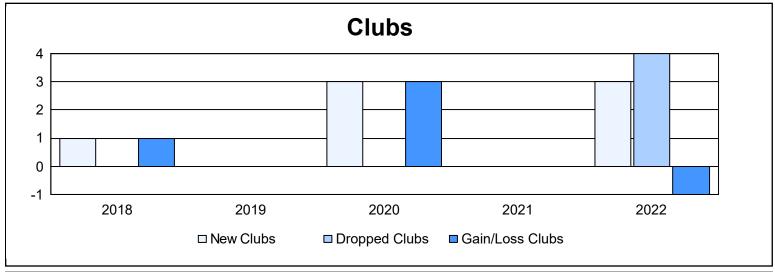

District 300D 5 As of June 2022 Cumulative

| Year      | New<br>Clubs | Dropped<br>Clubs | Gain/<br>Loss<br>Clubs | New<br>Members | Charter<br>Members | Reinstate<br>Members | Transfer<br>Members | Total<br>Member<br>Added | Total<br>Members<br>Dropped | Gain/<br>Loss<br>Members |
|-----------|--------------|------------------|------------------------|----------------|--------------------|----------------------|---------------------|--------------------------|-----------------------------|--------------------------|
| 2017-2018 | 1            | 0                | 1                      | 1,131          | 65                 | 8                    | 11                  | 1,215                    | 556                         | 659                      |
| 2018-2019 | 0            | 0                | 0                      | 431            | 6                  | 16                   | 6                   | 459                      | 878                         | -419                     |
| 2019-2020 | 3            | 0                | 3                      | 390            | 104                | 45                   | 14                  | 553                      | 260                         | 293                      |
| 2020-2021 | 0            | 0                | 0                      | 372            | 30                 | 68                   | 14                  | 484                      | 1,375                       | -891                     |
| 2021-2022 | 3            | 4                | -1                     | 564            | 120                | 218                  | 14                  | 916                      | 808                         | 108                      |
| Average   | 1            | 1                | 1                      | 578            | 65                 | 71                   | 12                  | 725                      | 775                         | -50                      |